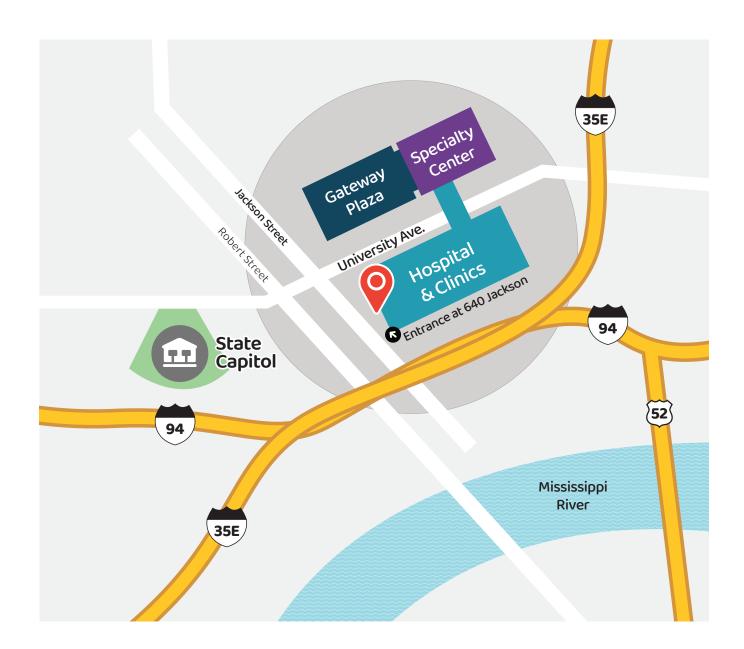

## **Location Address and Parking:**

200 University Avenue East St. Paul, MN 55101

NOTE: The best address for your GPS is 640 Jackson Street. Patients can access the hospital, clinics and other outpatient services on level D at the Regions West Entrance (640 Jackson Street – West Ramp)