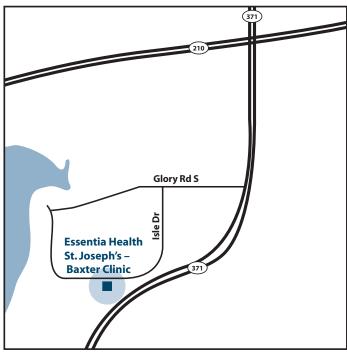

## Walker or Grand Rapids area

Take MN-371 south toward Brainerd. After you cross the MN-210/MN-371 intersection, take the first right on Glory Rd. S. Take the first left onto Isle Dr. Follow Isle Dr. past the Walmart. Isle Dr. curves to the right (and changes its name to Isle Rd. S.). Take the second left into the parking lot. Go to pediatrics on the second floor.

#### St. Cloud area

Take US-10 north toward Brainerd. Veer left on MN-371 toward Baxter (not MN-371 toward Brainerd). Go about 3.8 miles and turn left on Glory Rd. S. Take the first left onto Isle Dr. Follow Isle Dr. past the Walmart. Isle Dr. curves to the right (and changes its name to Isle Rd. S.). Take the second left into the parking lot. Go to pediatrics on the second floor.

#### McGregor area

Take MN-210 west all the way to Brainerd. Follow MN-210 (MN-371/ Washington St.) through Brainerd. Turn left on South MN-371. Take the first right on Glory Rd. S. Take the first left onto Isle Dr. Follow Isle Dr. past the Walmart. Isle Dr. curves to the right (and changes its name to Isle Rd. S.). Take the second left into the parking lot. Go to pediatrics on the second floor.

# Park Rapids or Alexandria area

Take MN-210 east toward Brainerd. Turn right on MN-371. Take the first right on Glory Rd. S. Take the first left onto Isle Dr. Follow Isle Dr. past the Walmart. Isle Dr. curves to the right (and changes its name to Isle Rd. S.). Take the second left into the parking lot. Go to pediatrics on the second floor.

### Street Map

Highway Map (not to scale)