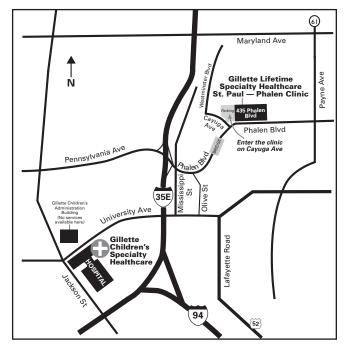

## From the north

Roseville, White Bear Lake, etc.

Take 35E south to the Pennsylvania Avenue exit. Turn left on Pennsylvania Avenue. (Pennsylvania Avenue becomes Phalen Boulevard.) Cross the bridge and turn left on Cayuga Avenue. Take a right into the clinic parking lot. Parking is free.

## Burnsville, Bloomington, etc.

Take 35E north to the Pennsylvania Avenue exit. Turn right on Pennsylvania Avenue. (Pennsylvania Avenue becomes Phalen Boulevard.) Cross the bridge and turn left on Cayuga Avenue. Take a right into the clinic parking lot. Parking is free.

#### Rochester, Cannon Falls, etc.

From Hwy. 52, as the freeway ends and you come into St. Paul, stay in the left lane and go straight across 7th Street. (Hwy. 52 becomes Lafayette Road.) Turn left onto University Avenue. Turn right onto Olive Street. Turn right onto Phalen Boulevard and move into the left lane. Cross the bridge and turn left on Cayuga Avenue. Take a right into the clinic parking lot. Parking is free.

#### **From the east** Woodbury, Wisconsin, etc.

Take 94 west to the Mounds Boulevard/Kellogg Boulevard exit. Take Mounds Boulevard north and turn left on 7th Street. Take 7th Street to Lafayette Road and turn right. Turn left onto University Avenue. Turn right onto Olive Street. Turn right onto Phalen Boulevard and move into the left lane. Cross the bridge and turn left on Cayuga Avenue. Take a right into the clinic parking lot. Parking is free.

#### **From the west** Maple Grove, Willmar, etc.

Take 94 east to 35E north. Take 35E north to the Pennsylvania Avenue exit. Turn right on Pennsylvania Avenue. (Pennsylvania Avenue becomes Phalen Boulevard.) Cross the bridge and turn left on Cayuga Avenue. Take a right into the clinic parking lot. Parking is free.

#### St. Paul campus

From the north parking ramp, turn right on Jackson Street. Then turn right on University Avenue. Follow University Avenue to Mississippi Street and turn left. Turn right on Phalen Boulevard. Cross the bridge and turn left on Cayuga Avenue. Take a right into the clinic parking lot. Parking is free.

# From the St. Paul – Phalen Clinic to Gillette's St. Paul campus

From Cayuga Avenue, turn right on Phalen Boulevard. Cross the bridge and continue to L'Orient Street. Turn left and follow L'Orient Street to University Avenue. Turn right on University Avenue, then turn left on Jackson Street. Turn left to enter the north parking ramp.