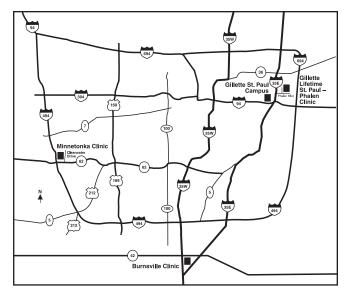

## From the north

Roseville, White Bear Lake, etc.

Take 35E south to the Pennsylvania Avenue exit. Turn left on Pennsylvania Avenue. (Pennsylvania Avenue becomes Phalen Boulevard.) Cross the bridge and turn left on Cayuga Avenue. Take a right into the clinic parking lot. Parking is free.

## Burnsville, Bloomington, etc.

Take 35E north to the Pennsylvania Avenue exit. Turn right on Pennsylvania Avenue. (Pennsylvania Avenue becomes Phalen Boulevard.) Cross the bridge and turn left on Cayuga Avenue. Take a right into the clinic parking lot. Parking is free.

#### Rochester, Cannon Falls, etc.

From Hwy. 52, as the freeway ends and you come into St. Paul, stay in the left lane and go straight across 7th Street. (Hwy. 52 becomes Lafayette Road.) Turn left onto University Avenue. Turn right onto Olive Street. Turn right onto Phalen Boulevard and move into the left lane. Cross the bridge and turn left on Cayuga Avenue. Take a right into the clinic parking lot. Parking is free.

#### **From the east** Woodbury, Wisconsin, etc.

Take 94 west to the Mounds Boulevard/Kellogg Boulevard exit. Take Mounds Boulevard north and turn left on 7th Street. Take 7th Street to Lafayette Road and turn right. Turn left onto University Avenue. Turn right onto Olive Street. Turn right onto Phalen Boulevard and move into the left lane. Cross the bridge and turn left on Cayuga Avenue. Take a right into the clinic parking lot. Parking is free.

#### **From the west** Maple Grove, Willmar, etc.

Take 94 east to 35E north. Take 35E north to the Pennsylvania Avenue exit. Turn right on Pennsylvania Avenue. (Pennsylvania Avenue becomes Phalen Boulevard.) Cross the bridge and turn left on Cayuga Avenue. Take a right into the clinic parking lot. Parking is free.